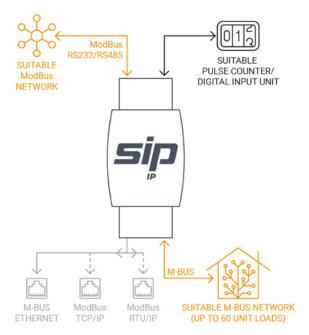

## Overview

The Synapsys SIPslice IP Converter has been developed to provide a simple and efficient way of converting ModBus, M-Bus or single pulse Serial communications messages to ModBus or M-Bus TCP/IP communications messages.

The SIPslice IP converter utilises built in web pages to configure the communication parameters necessary to convert the serial communications to the TCP/IP network.

When configured the SIPslice IP converter allows information from a network of ModBus or M-Bus Serial slave addresses to be transferred to ModBus or M-Bus TCP/IP Master(s). The digital/pulse acquisition input will appear as a unique address on the fieldbus network.

### **Key features:**

- Low cost solution ideal for reducing onsite wiring, and utilising the existing IP infrastructure
- LED's for power, BUS activity, Health and Comms
- Power over Ethernet (PoE)
- 1 x RS485 or RS232 ModBus protocol
- 1 x M-Bus protocol (up to 60 units loads)
- 1 x Digital Input / Pulse counter
- DIN Rail mounting
- Small footprint