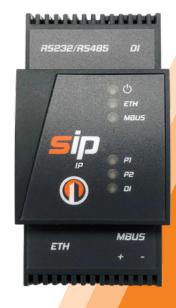

The hardware has also been designed to have a small footprint and utilises PoE making them ideal for inclusion within panels and other locations where space is at a premium.

### **Key features:**

- Low cost solution ideal for reducing onsite wiring, and utilising the existing IP infrastructure
- LED's for power, BUS activity, Health and Comms
- Power over Ethernet (PoE)
- 1 x RS485 or RS232 ModBus protocol
- 1 x M-Bus protocol (up to 60 units loads)
- 1 x Digital Input / Pulse counter
- DIN Rail mounting
- Small footprint